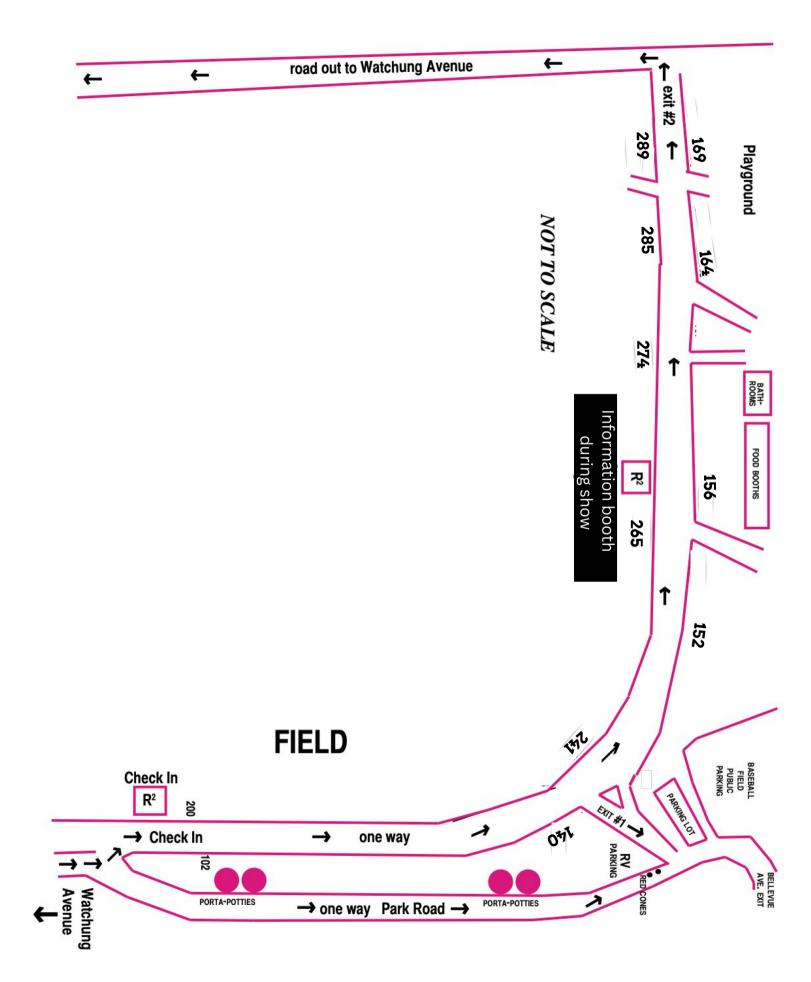

### **Brookdale Park**

473 Watchung Ave, Bloomfield, NI Show Hours: 10am to 5pm Setup: Friday 10am - 6pm or Saturday 6:30am - 8:30am Rose Squared Telephone - 301-755-4599

- Limited to 150 Artists
- Ample Storage behind booth
- Gorgeous Park Setting Booth is on grass
- Professional Staff onsite during entire show
- 24-hour security using county police
- Permanent Bathrooms on site with cleaning staff