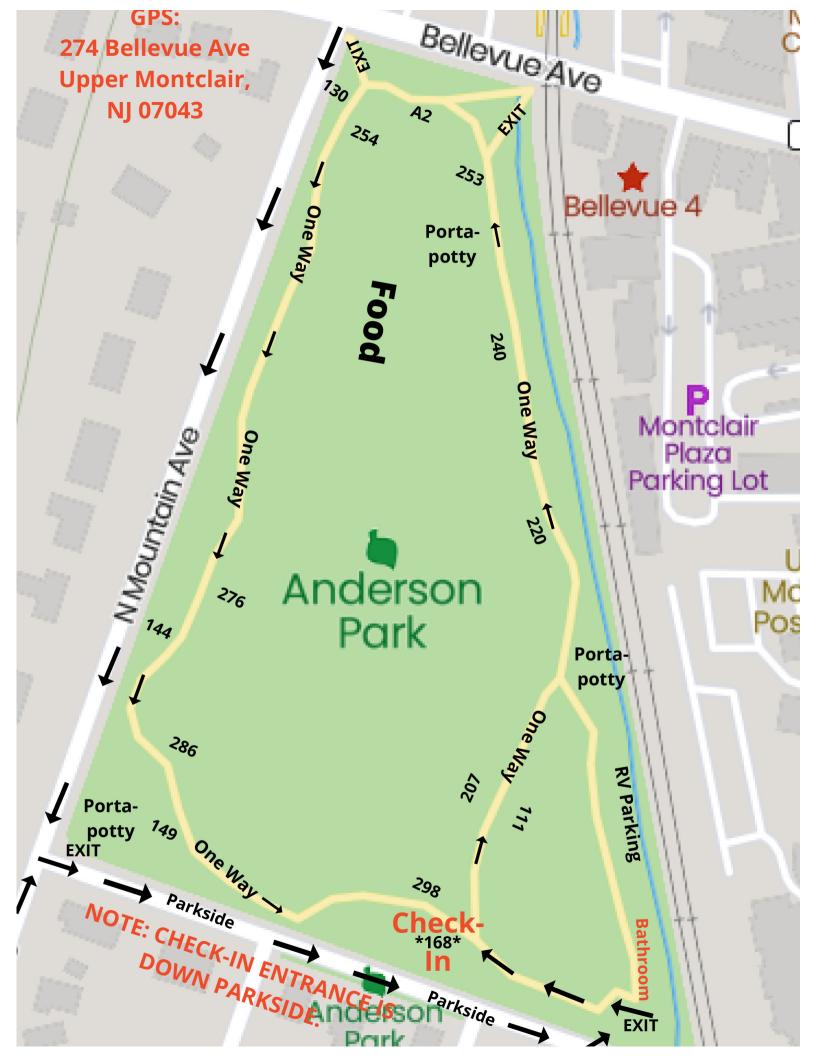

## **Anderson Park**

274 Bellevue Ave, Montclair, NJ 07043 Show Hours: 10am to 5pm Setup: Friday 10am - 6pm or Saturday 6:30am - 8:30am Rose Squared Telephone - 301-755-4599

- Limited to 130 Artists
- Ample Storage behind booth
- Gorgeous Park Setting Booth is on grass
- Professional Staff onsite during entire show
- 24-hour security using county police
- Permanent Bathrooms on site with cleaning staff